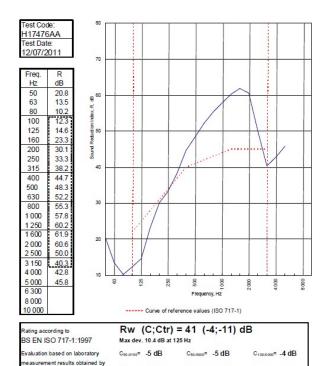

30/30 Minutes (Integrity/Insulation).

BTC 17439F - BRE Report P102396-1011A

Refer to Speedline Specification Clause

77 mm. (At Base Track, Excluding Finishes)

Medium - Annexes A-F

41 R<sub>w</sub>dB, Date Tested or Assessed Against - 12/07/2011